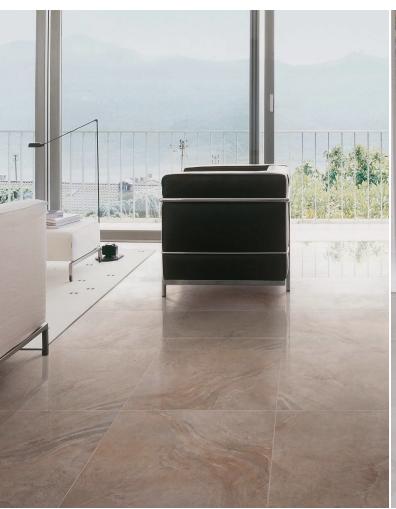

## **Geo Marmol Range**

This Range has a very natural limestone look which is achieved by movement of the pattern and variation of the pattern between pieces. It will make any environment feel elegant and modern, and also compliments a variety of colour schemes.

The porcelain base and polished glazed surface makes for a durable and easy clean tile which can be used for interior wall or floor tiling.

**Geo Marmol Bianco**Polished 600x600mm

**Geo Marmol Noce** Polished 600x600mm