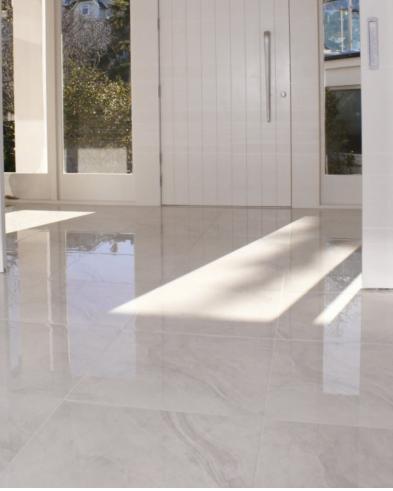

## **Geo Marmol Range**

This Range has a very natural limestone look which is achieved by movement of the pattern and variation of the pattern between pieces. It will make any environment feel elegant and modern, and also compliments a variety of colour schemes.

The porcelain base and polished glazed surface makes for a durable and easy clean tile which can be used for interior wall or floor tiling.

**Geo Marmol Bianco**Polished 600x600mm

**Geo Marmol Noce** Polished 600x600mm